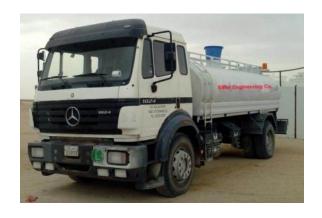

# **EQUIPMENT STATUS**

| No | Description     | Capacity     | Qty |
|----|-----------------|--------------|-----|
| 1  | Diesel Tanker   | 5,000 Liter  | 3   |
| 2  | Diesel Tanker   | 3,000 Gallon | 1   |
| 3  | Diesel Tanker   | 5,000 Gallon | 3   |
| 4  | Water Tanker    | 3,000 Gallon | 2   |
| 5  | Water Tanker    | 5,000 Gallon | 4   |
| 6  | Septic Tanker   | 5,000 Gallon | 4   |
| 7  | Sewage Tanker   | 5,000 Gallon | 1   |
| 8  | Boom Truck      | 10 Ton       | 1   |
| 9  | Half Lorry      | 1 Ton        | 1   |
| 10 | Half Lorry      | 5 Ton        | 1   |
| 11 | Generator       | 400 KVA      | 1   |
| 12 | Generator       | 320 KVA      | 1   |
| 13 | Generator       | 220 KVA      | 3   |
| 14 | Generator       | 22 KVA       | 1   |
| 15 | Welding Machine |              | 25  |
| 16 | Compactor       |              | 10  |
| 17 | Pick-up         | 4 Seat       | 6   |
| 18 | Bus             | 55 Seat      | 3   |
| 19 | Coaster         | 22 Seat      | 4   |
| 20 | Jeep            |              | 5   |
| 21 | Mini Bus        | 14 Seat      | 2   |
| 22 | Service Truck   |              | 1   |
| 23 | Sedan           |              | 8   |
|    | Total           |              | 91  |

# ☐ Diesel Supply Service