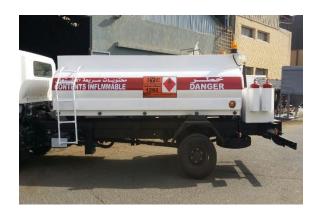

# **EQUIPMENT STATUS**

| No | Description     | Capacity     | Qty |
|----|-----------------|--------------|-----|
| 1  | Diesel Tanker   | 5,000 Liter  | 3   |
| 2  | Diesel Tanker   | 3,000 Gallon | 1   |
| 3  | Diesel Tanker   | 5,000 Gallon | 3   |
| 4  | Water Tanker    | 3,000 Gallon | 2   |
| 5  | Water Tanker    | 5,000 Gallon | 4   |
| 6  | Septic Tanker   | 5,000 Gallon | 4   |
| 7  | Sewage Tanker   | 5,000 Gallon | 1   |
| 8  | Boom Truck      | 10 Ton       | 1   |
| 9  | Half Lorry      | 1 Ton        | 1   |
| 10 | Half Lorry      | 5 Ton        | 1   |
| 11 | Generator       | 400 KVA      | 1   |
| 12 | Generator       | 320 KVA      | 1   |
| 13 | Generator       | 220 KVA      | 3   |
| 14 | Generator       | 22 KVA       | 1   |
| 15 | Welding Machine |              | 25  |
| 16 | Compactor       |              | 10  |
| 17 | Pick-up         | 4 Seat       | 6   |
| 18 | Bus             | 55 Seat      | 3   |
| 19 | Coaster         | 22 Seat      | 4   |
| 20 | Jeep            |              | 5   |
| 21 | Mini Bus        | 14 Seat      | 2   |
| 22 | Service Truck   |              | 1   |
| 23 | Sedan           |              | 8   |
|    | Total           |              | 91  |

# ☐ Diesel Supply Service